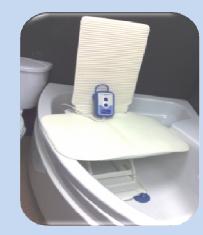

## The AquaJoy Premier Plus Bathlift

The AquaJoy Premier Plus and Junior Plus Bathlifts are suitable for all types of Baths including <u>Corner Baths</u> without any modification to the bathlift!

The simplicity of the AquaJoy Bathlift means there is no need to modify the bathlift in any way.

Simply position the bathlift so that the side flap is over the lip of the bath on the transferring side for safe transportation on and off the bathlift. If you have dimples or bobbles on your bath then extra middle suction feet should be added.

Clients using the AquaJoy Premier Plus Bathlift in a corner bath will feel safe due to the <u>Strength and Stability</u> of the product. (26.7 stone weight limit)

AquaJoy Bathlifts Ltd . Unit 52 . Consett Business Park Consett . Co. Durham . DH8 6BN