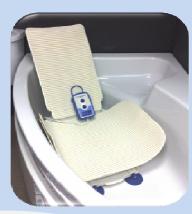

## The AquaJoy Premier Plus Bathlift

The AquaJoy Premier Plus and Junior Plus Bathlifts are suitable for all types of Baths including <u>Corner Baths</u> without any modification to the bathlift!

The simplicity of the AquaJoy Bathlift means there is no need to modify the bathlift in any way.

Simply position the bathlift so that the side flap is over the lip of the bath on the transferring side for safe transportation on and off the bathlift. If you have dimples or bobbles on your bath then extra middle suction feet should be added.

Clients using the AquaJoy Premier Plus Bathlift in a corner bath will feel safe due to the <u>Strength and Stability</u> of the product. (26.7 stone weight limit)

AquaJoy Bathlifts Ltd . Unit 52 . Consett Business Park Consett . Co. Durham . DH8 6BN